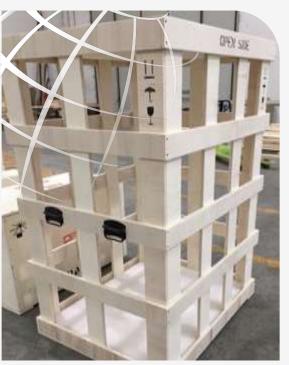

## WAREHOUSE MANAGEMENT

Traceability as the keyword for an automated warehouse able to handle packaging requests rapidly and safely. This means speeding up the accumulation, distribution. operations translation, lifting and picking of goods, increasing the accuracy of operations and decreasing errors and damages, reaching a high level of reliability obtaining large competitive advantage compared to the best standards used by factories with traditional fixed storage system.

### WAREHOUSE MANAGEMENT

Storage activity with calibrated spaces based on the needs of the client. Groupage services, reception and acceptance of goods, touch up, labelling and certified weight.

Stowage and handling services on behalf of third parties, offering them warehouse management software, logistic consultancy aimed at process efficiency and the reduction of storage/packaging costs.