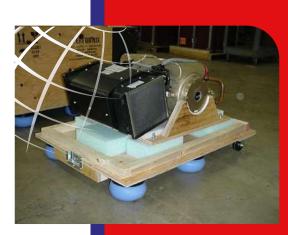

#### **EQUIPMENT**

- Random Vertical Vibration Table, 6-ft x 10-ft (6,500 LBS)
- Compression Tester, 6-ft x 8-ft x 7ft, 65,000 lbs. max.compression strength
- Incline Impact Tester
- ISTA forklift handling course
- Forklift horizontal clamp tester
- Drop Tester, items 160 lbs. or less