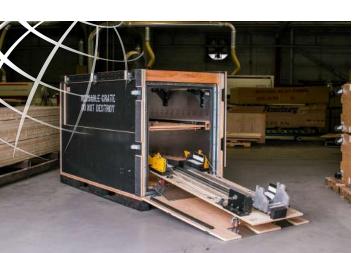

#### **TESTING SERVICES**

- ISTA Certified Laboratory
  - 1 Series, 2C, 3ABEFK, 4AB, 6 Series
  - Specialize in 3B and 3E testing with our large equipment
  - Certified in Amazon 6 testing
- ASTM and ISO Pallet Testing
- Compression Testing
- Structural Analysis Testing
  - Crate Components
  - Lumber and other materials
- Customized Testing per customer need

#### **EQUIPMENT**

- Random Vertical Vibration Table, 6-ft x 10-ft (6,500 LBS)
- Compression Tester, 6-ft x 8-ft x 7ft, 65,000 lbs. max.compression strength
- Incline Impact Tester
- ISTA forklift handling course
- Forklift horizontal clamp tester
- Drop Tester, items 160 lbs. or less