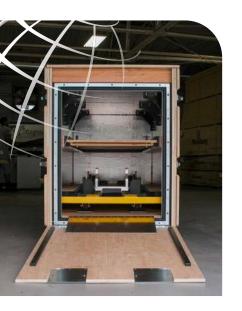

### **TESTING LAB**

#### **EQUIPMENT**

- Random Vertical Vibration Table, 6-ft x 10-ft (6,500 LBS)
- Compression Tester, 6-ft x 8-ft x 7ft, 65,000 lbs. max.compression strength
- Incline Impact Tester
- ISTA forklift handling course
- Forklift horizontal clamp tester
- Drop Tester, items 160 lbs. or less