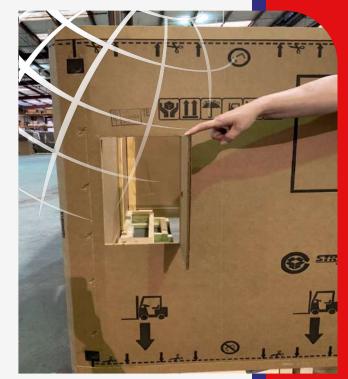

Superior long term storage.

Full cover protection of our customer product during shipment.

Top Frame can be customized to allow for special feature to the pack. Wooden base can be customized with handling concerns in mind such as 3 way forklift entry. Die cut option allows for special features like inspection windows.