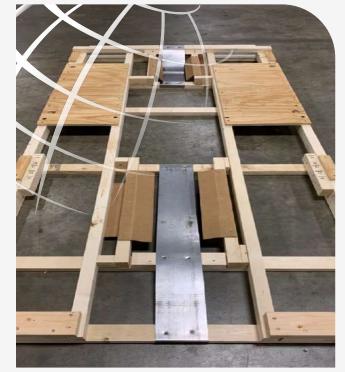

Superior long term storage.

Full cover protection of our customer product during shipment.

Top Frame can be customized to allow for special feature to the pack. Wooden base can be customized with handling concerns in mind such as 3 way forklift entry. Die cut option allows for special features like inspection windows.