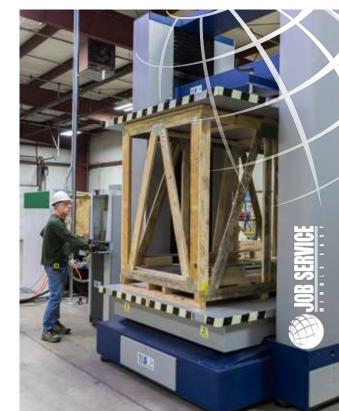

#### **TESTING SERVICES**

- ISTA Certified Laboratory
  - 1 Series, 2C, 3ABEFK, 4AB, 6 Series
  - Specialize in 3B and 3E testing with our large equipment
  - Certified in Amazon 6 testing
- ASTM and ISO Pallet Testing
- Compression Testing
- Structural Analysis Testing
  - Crate Components
  - Lumber and other materials
- Customized Testing per customer need

#### EQUIPMENT

- Random Vertical Vibration Table, 6-ft x 10-ft (6,500 LBS)
- Compression Tester, 6-ft x 8-ft x 7ft, 65,000 lbs. max.compression strength
- Incline Impact Tester
- ISTA forklift handling course
- Forklift horizontal clamp tester
- Drop Tester, items 160 lbs. or less