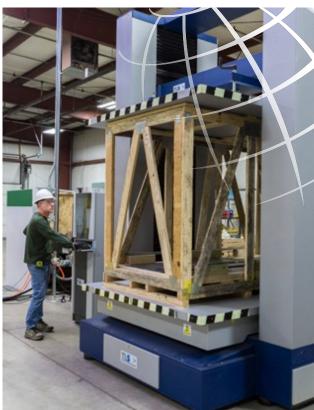

### **TESTING LAB**

#### **EQUIPMENT**

- Random Vertical Vibration Table, 6-ft x 10-ft (6,500 LBS)
- Compression Tester, 6-ft x 8-ft x 7ft, 65,000 lbs. max.compression strength
- Incline Impact Tester
- ISTA forklift handling course
- Forklift horizontal clamp tester
- Drop Tester, items 160 lbs. or less