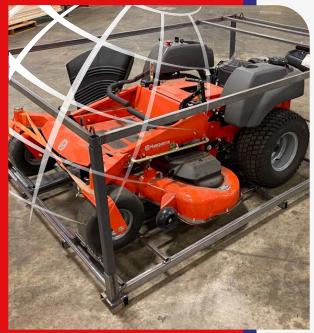

## **AEROSPACE CRATES**

Armored Glass for aircraft carrier

Drones

Engines

Fan blades

Satellites

Mechanical tool kits

Aircraft parts & spares

Wing ribs

Helicopter rotor blades

# **AEROSPACE CRATES**

## AEROSPACE CRATES