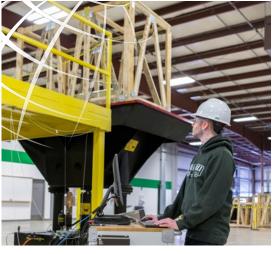

### **TESTING LAB**

#### **EQUIPMENT**

- Random Vertical Vibration Table, 6-ft x 10-ft (6,500 LBS)
- Compression Tester, 6-ft x 8-ft x 7ft, 65,000 lbs. max.compression strength
- Incline Impact Tester
- ISTA forklift handling course
- Forklift horizontal clamp tester
- Drop Tester, items 160 lbs. or less